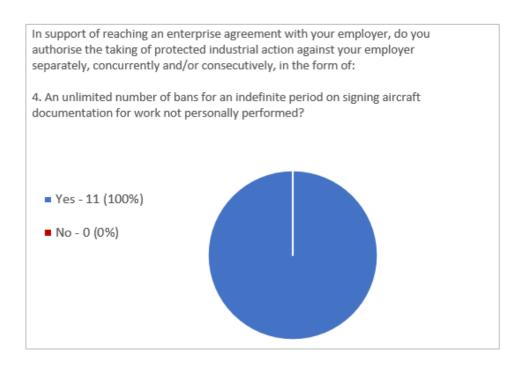

#### **Question 1**

In support of reaching an enterprise agreement with your employer, do you authorise the taking of protected industrial action against your employer separately, concurrently and/or consecutively, in the form of: