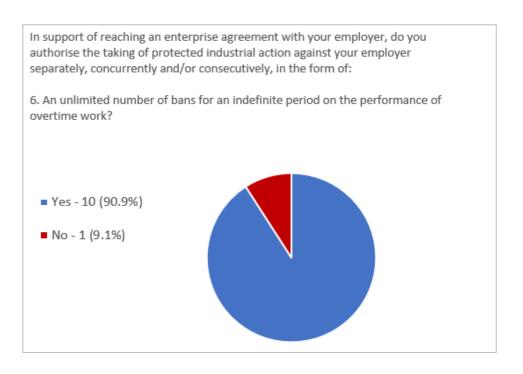

#### **Question 1**

In support of reaching an enterprise agreement with your employer, do you authorise the taking of protected industrial action against your employer separately, concurrently and/or consecutively, in the form of: