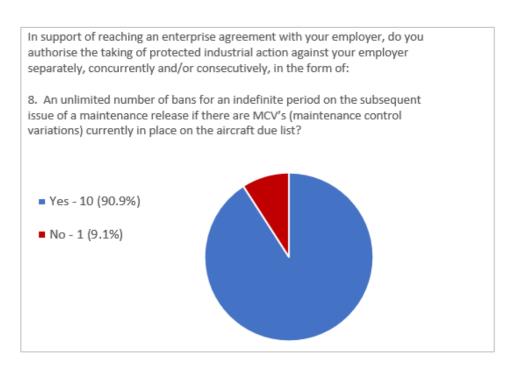

#### **Question 1**

In support of reaching an enterprise agreement with your employer, do you authorise the taking of protected industrial action against your employer separately, concurrently and/or consecutively, in the form of: