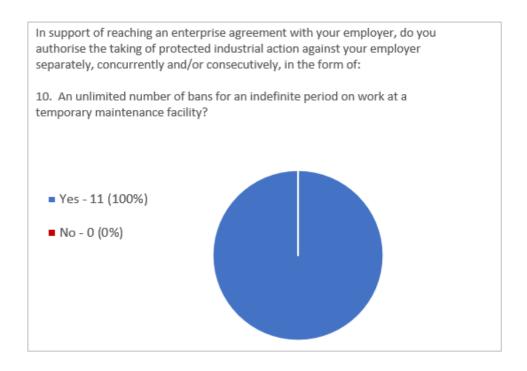

7. An unlimited number of bans for an indefinite period on the polishing or interior detailing of aircraft?

• Yes - 11 (100%)

• No - 0 (0%)

(08) 6314 0580 info@civs.com.au 283 Rokeby Rd, Subiaco WA 6008

https://civs.vote