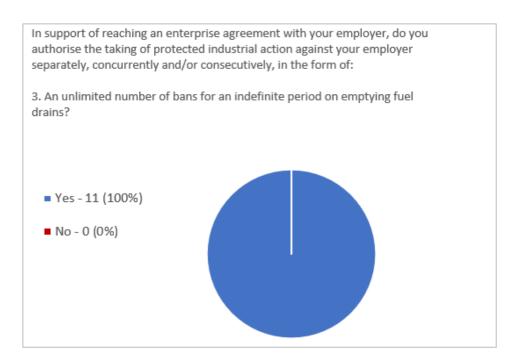

#### **Question 1**

In support of reaching an enterprise agreement with your employer, do you authorise the taking of protected industrial action against your employer separately, concurrently and/or consecutively, in the form of: