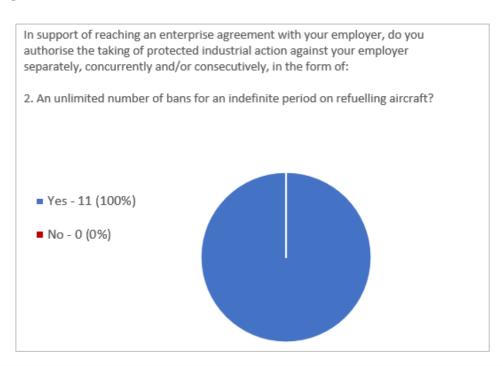

#### **Question 1**

In support of reaching an enterprise agreement with your employer, do you authorise the taking of protected industrial action against your employer separately, concurrently and/or consecutively, in the form of: