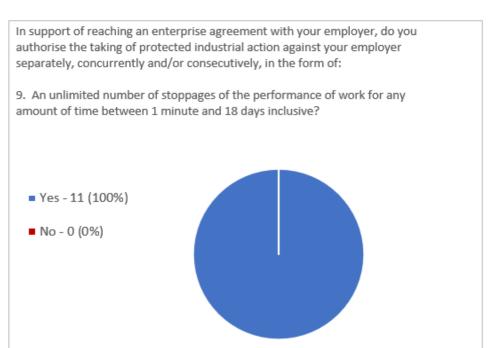

#### **Question 1**

In support of reaching an enterprise agreement with your employer, do you authorise the taking of protected industrial action against your employer separately, concurrently and/or consecutively, in the form of: