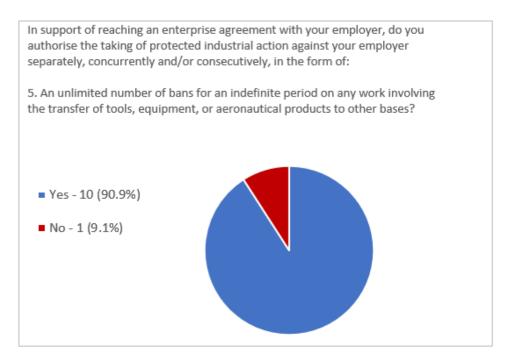

#### **Question 1**

In support of reaching an enterprise agreement with your employer, do you authorise the taking of protected industrial action against your employer separately, concurrently and/or consecutively, in the form of:

1. An unlimited number of bans for an indefinite period on performing work at any location other than the employee's home base?

• Yes - 11 (100%)

• No - 0 (0%)

In support of reaching an enterprise agreement with your employer, do you authorise the taking of protected industrial action against your employer separately, concurrently and/or consecutively, in the form of: