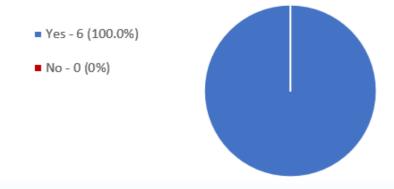

#### 3. Questions and Results

In support of reaching an enterprise agreement with your employer, do you authorise the taking of protected industrial action against your employer separately, concurrently and/or consecutively, in the form of:

1. An unlimited number of 1 hour stoppages of work?

2. An unlimited number of 2 hour stoppages of work?

3. An unlimited number of 3 hour stoppages of work?

4. An unlimited number of 4 hour stoppages of work?