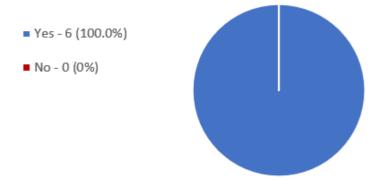

#### 3. Questions and Results

In support of reaching an enterprise agreement with your employer, do you authorise the taking of protected industrial action against your employer separately, concurrently and/or consecutively, in the form of:

1. An unlimited number of 1 hour stoppages of work?

2. An unlimited number of 2 hour stoppages of work?

3. An unlimited number of 3 hour stoppages of work?

4. An unlimited number of 4 hour stoppages of work?