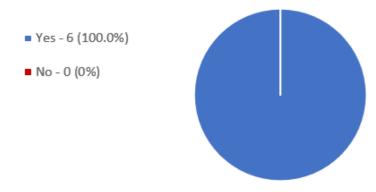

#### 3. Questions and Results

In support of reaching an enterprise agreement with your employer, do you authorise the taking of protected industrial action against your employer separately, concurrently and/or consecutively, in the form of:

5. An unlimited number of 8 hour stoppages of work?

6. An unlimited number of 12 hour stoppages of work?

7. An unlimited number of 24 hour stoppages of work?

8. An unlimited number of 48 hour stoppages of work?