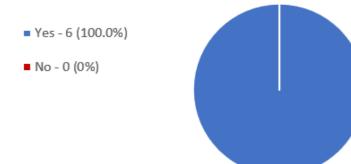

#### 3. Questions and Results

In support of reaching an enterprise agreement with your employer, do you authorise the taking of protected industrial action against your employer separately, concurrently and/or consecutively, in the form of:

9. An unlimited number of 72 hour stoppages of work?

10. An unlimited number of stoppages of work for a period of one week?

11. An unlimited number of indefinite stoppages of work?

12. An unlimited number of indefinite or periodic bans on overtime?

13. An unlimited number of indefinite or periodic partial work bans?

(08) 6314 0580 info@civs.com.au 283 Rokeby Rd, Subiaco WA 6008

https://civs.vote