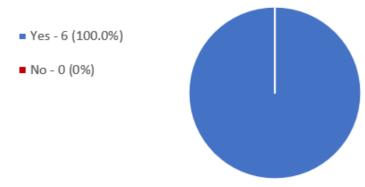

5. An unlimited number of 8 hour stoppages of work?

6. An unlimited number of 12 hour stoppages of work?

7. An unlimited number of 24 hour stoppages of work?

8. An unlimited number of 48 hour stoppages of work?