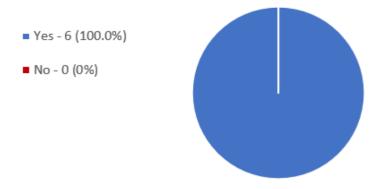

9. An unlimited number of 72 hour stoppages of work?

10. An unlimited number of stoppages of work for a period of one week?

11. An unlimited number of indefinite stoppages of work?

12. An unlimited number of indefinite or periodic bans on overtime?

13. An unlimited number of indefinite or periodic partial work bans?

(08) 6314 0580 info@civs.com.au 283 Rokeby Rd, Subiaco WA 6008

https://civs.vote