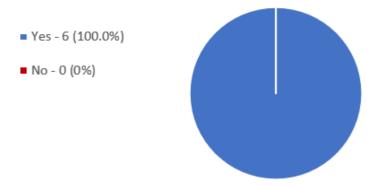

#### 3. Questions and Results

In support of reaching an enterprise agreement with your employer, do you authorise the taking of protected industrial action against your employer separately, concurrently and/or consecutively, in the form of:

5. An unlimited number of 8 hour stoppages of work?

6. An unlimited number of 12 hour stoppages of work?

7. An unlimited number of 24 hour stoppages of work?

8. An unlimited number of 48 hour stoppages of work?