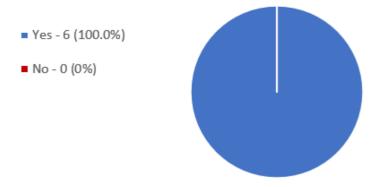

#### 3. Questions and Results

In support of reaching an enterprise agreement with your employer, do you authorise the taking of protected industrial action against your employer separately, concurrently and/or consecutively, in the form of:

9. An unlimited number of 72 hour stoppages of work?

10. An unlimited number of stoppages of work for a period of one week?

11. An unlimited number of indefinite stoppages of work?

12. An unlimited number of indefinite or periodic bans on overtime?