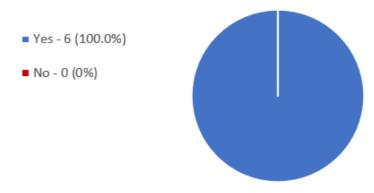

#### 3. Questions and Results

In support of reaching an enterprise agreement with your employer, do you authorise the taking of protected industrial action against your employer separately, concurrently and/or consecutively, in the form of:

1. An unlimited number of 1 hour stoppages of work?

2. An unlimited number of 2 hour stoppages of work?

3. An unlimited number of 3 hour stoppages of work?

4. An unlimited number of 4 hour stoppages of work?