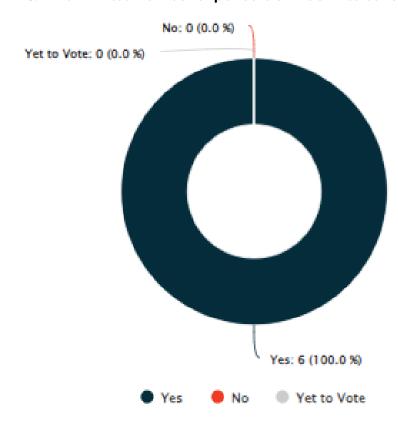

#### 1. Vote Result

Total Eligible Voters: **6** 

Total Voted: 6 (100%)
Total Voted All Questions:: 6 (100%)

Final Vote Audit: Friday 23rd August, 2024 5:39pm AEST