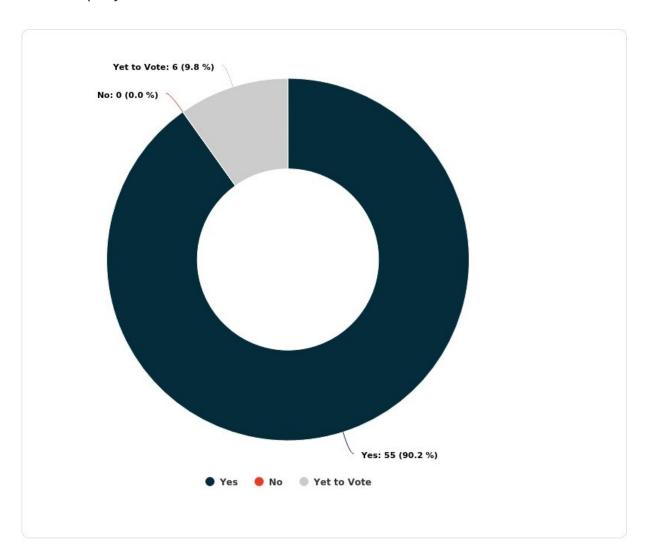

er of 8 hour stoppages of work?





#### 6. An unlimited number of 12 hour stoppages of work?





#### 7. An unlimited number of 24 hour stoppages of work?





#### 8. An unlimited number of 48 hour stoppages of work?





#### 9. An unlimited number of 72 hour stoppages of work?





#### 10. An unlimited number of stoppages of work for a period of one week?





#### 11. An unlimited number of indefinite stoppages of work?





#### 12. An unlimited number of indefinite or periodic bans on overtime?





#### 13. An unlimited number of indefinite or periodic partial work bans?





14. An unlimited number of periodic or indefinite bans on curtailment of electrical supply to a pot line due to power price demands or market price impact at the request of AGL or Tomago Aluminium Company



#### 15. An unlimited number of periodic or indefinite bans on holding permits to work?





16. An unlimited number of periodic or indefinite bans on the performance of Low Voltage (LV) isolations for work assigned to contractors or workers who are not employees of Tomago Aluminium Company?



17. An unlimited number of periodic or indefinite bans on the issue of Electrical Equipment Outage (EEO) authority to contractors or workers who are not employees of TAC?



18. An unlimited number of periodic or indefinite bans on the performance of overtime that counts toward supplementary hours?





19. An unlimited number of periodic or indefinite bans on the performance of planned maintenance (not including responding to breakdowns)?



### 20. An unlimited number of periodic or indefinite b