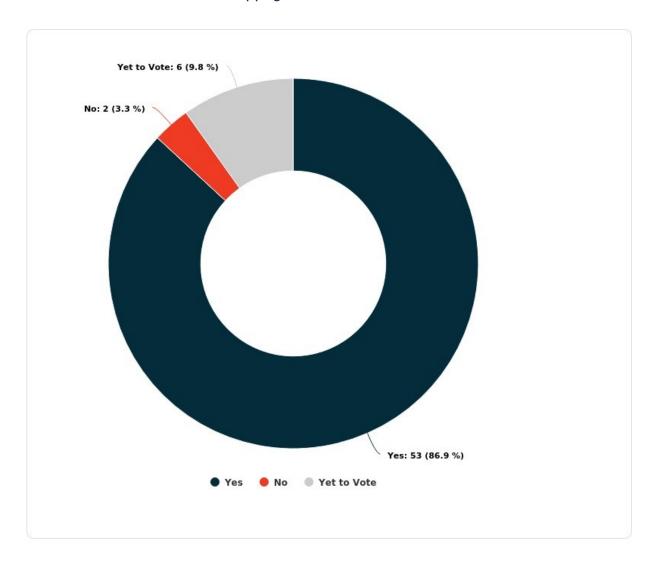

### **Declaration of Results**

### **Protected Action Ballot**

CEPU v Tomago Aluminium Company

B2025/478

Friday 28th March, 2025 2:05pm AEDT

#### 1. Vote Result

Total Eligible Voters: 61

Final Vote Audit: Friday 28th March, 2025 2:05pm AEDT

#### 1. An unlimited number of 1 hour stoppages of work?





#### 2. An unlimited number of 2 hour stoppages of work?





#### 3. An unlimited number of 3 hour stoppages of work?





#### 4. An unlimited number of 4 hour stoppages of work?





#### 5. An unlimited number of 8 hour stoppages of work?





#### 6. An unlimited number of 12 hour stoppages of work?





#### 7. An unlimited number of 24 hour stoppages of work?





#### 8. An unlimited number of 48 hour stoppages of work?





#### 9. An unlimited number of 72 hour stoppages of work?





#### 10. An unlimited number of stoppages of work for a period of one week?





#### 11. An unlimited number of indefinite stoppages of work?





#### 12. An unlimited number of indefinite or periodic bans on overtime?





#### 13. An unlimited number of indefinite or periodic partial work bans?





14. An unlimited number of periodic or indefinite bans on curtailment of electrical supply to a pot line due to power price demands or market price impact at the request of AGL or Tomago Aluminium Company



#### 15. An unlimited number of periodic or indefinite bans on holding permits to work?





1