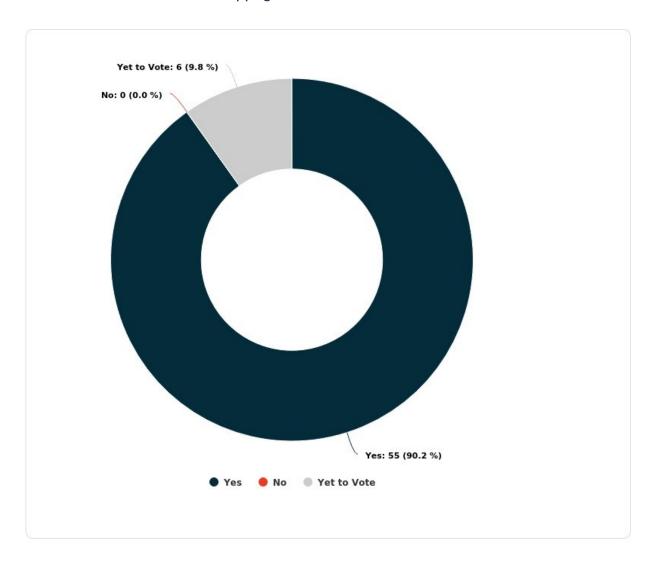

### 20. An unlimited number of periodic or indefinite bans on the use of the SAP system?