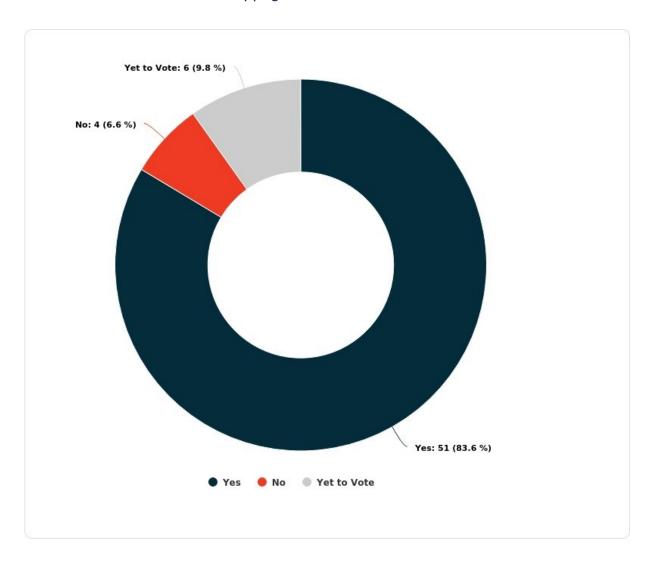

eclaration of Results**

### **Protected Action Ballot**

CEPU v Tomago Aluminium Company

B2025/478

Friday 28th March, 2025 2:05pm AEDT

#### 1. Vote Result

Total Eligible Voters: 61

Final Vote Audit: Friday 28th March, 2025 2:05pm AEDT

#### 1. An unlimited number of 1 hour stoppages of work?





#### 2. An unlimited number of 2 hour stoppages of work?





#### 3. An unlimited number of 3 hour stoppages of work?





#### 4. An unlimited number of 4 hour stoppages of work?





#### 5. An unlimited number of 8 hour stoppages of work?





#### 6. An unlimited number of 12 hour stoppages of work?





#### 7. An unlimited number of 24 hour stoppages of work?





#### 8. An unlimited number of 48 hour stoppages of work?





#### 9. An unlimited number of 72 hour stoppages of work?





#### 10. An unlimited number of stoppages of work for a period of one week?





#### 11. An unlimited number of indefinite stoppages of work?





#### 12. An unlimited number of indefinite or periodic bans on overtime?





#### 13. An unlimited number of indefinite or periodic partial work bans?





14. An unlimited number of periodic or indefinite bans on curtailment of electrical supply to a pot line due to power price demands or market price impact at the request of AGL or Tomago Aluminium Company



#### 15. An unlimited number of periodic or indefinite bans on holding permits to work?





16. An unlimited number of periodic or indefinite bans on the performance of Low Voltage (LV) isolations for work assigned to contractors or workers who are not employees of Tomago Aluminium