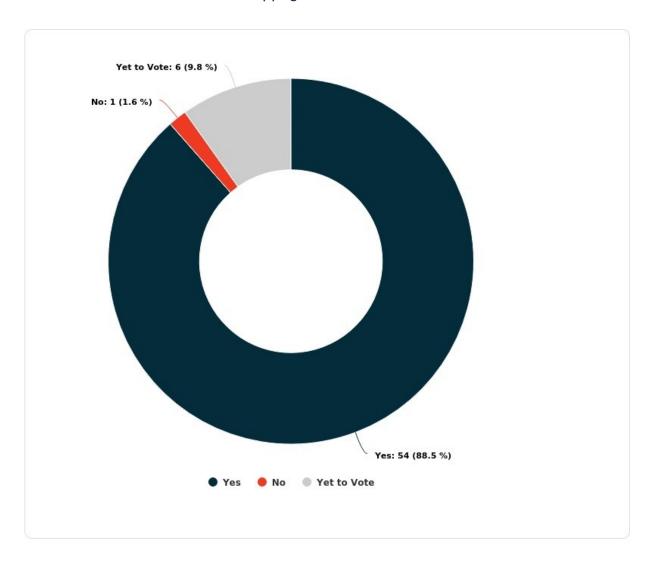

ote Result

Total Eligible Voters: 61

Final Vote Audit: Friday 28th March, 2025 2:05pm AEDT

#### 1. An unlimited number of 1 hour stoppages of work?





#### 2. An unlimited number of 2 hour stoppages of work?





#### 3. An unlimited number of 3 hour stoppages of work?





#### 4. An unlimited number of 4 hour stoppages of work?





#### 5. An unlimited number of 8 hour stoppages of work?





#### 6. An unlimited number of 12 hour stoppages of work?





#### 7. An unlimited number of 24 hour stoppages of work?





#### 8. An unlimited number of 48 hour stoppages of work?





#### 9. An unlimited number of 72 hour stoppages of work?





#### 10. An unlimited number of stoppages of work for a period of one week?





#### 11. An unlimited number of indefinite stoppages of work?





#### 12. An unlimited number of indefinite or periodic bans on overtime?





#### 13. An unlimited number of indefinite or periodic partial work bans?





14. An unlimited number of periodic or indefinite bans on curtailment of electrical supply to a pot line due to power price demands or market price impact at the request of AGL or Tomago Aluminium Company



#### 15. An unlimited number of periodic or indefinite bans on holding permits to work?





16. An unlimited number of periodic or indefinite bans on the performance of Low Voltage (LV) isolations for work assigned to contractors or workers who are not employees of Tomago Aluminium Company?



17. An unlimited number of periodic or indefinite bans on the issue of Electrical Equipment Outage (EEO) authority to contractors or wo