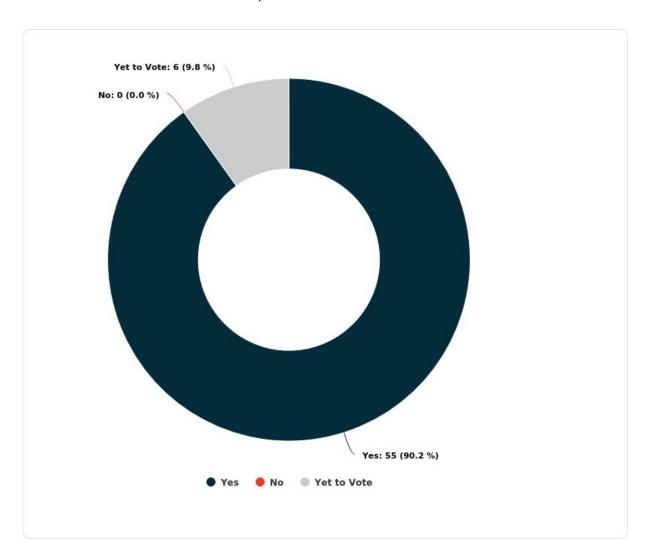

#### 1. Vote Result

Total Eligible Voters: 61

Final Vote Audit: Friday 28th March, 2025 2:05pm AEDT

#### 1. An unlimited number of 1 hour stoppages of work?