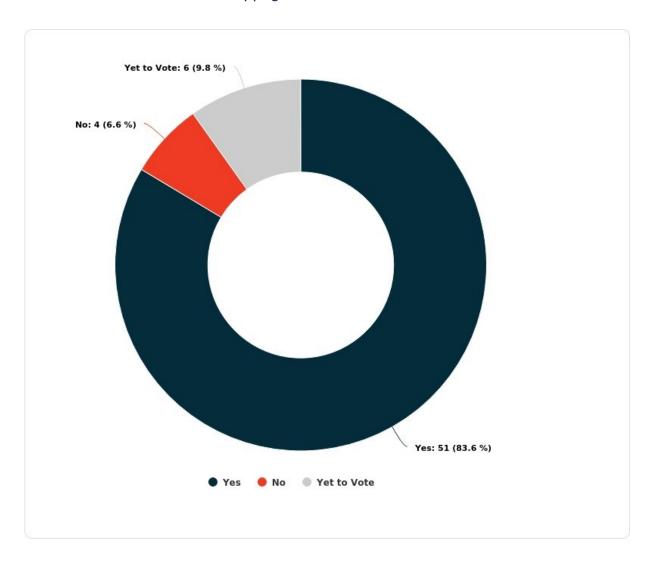

### **Declaration of Results**

### **Protected Action Ballot**

CEPU v Tomago Aluminium Company

B2025/478

Friday 28th March, 2025 2:05pm AEDT

#### 1. Vote Result

Total Eligible Voters: 61

Final Vote Audit: Friday 28th March, 2025 2:05pm AEDT

#### 1. An unlimited number of 1 hour stoppages of work?





#### 2. An unlimited number of 2 hour stoppages of work?





#### 3. An unlimited number of 3 hour stoppages of work?





#### 4. An unlimited number of 4 hour stoppages of work?





#### 5. An unlimited number of 8 hour stoppages of work?





#### 6. An unlimited number of 12 hour stoppages of work?





#### 7. An unlimited number of 24 hour stoppages of work?





#### 8. An unlimited number of 48 hour stoppages of work?





#### 9. An unlimited number of 72 hour stoppages of work?





#### 10. An unlimited number of stoppages of work for a period of one week?





#### 11. An unlimited number of indefinite stoppages of work?





#### 12. An unlimited number of indefinite or periodic bans on overtime?





#### 13. An unlimited number of indefinite or periodic partial work bans?





14. An unlimited number of periodic or indefinite bans on curtailment of electrical supply to a pot line due to power price demands or market price impact at the request of AGL or Tomago Aluminium Company



#### 15. An unlimited number of periodic or indefinite bans on holding permits to work?





16. An unlimited number of periodic or indefinite bans on the performance of Low Voltage (LV) isolations for work assigned to c