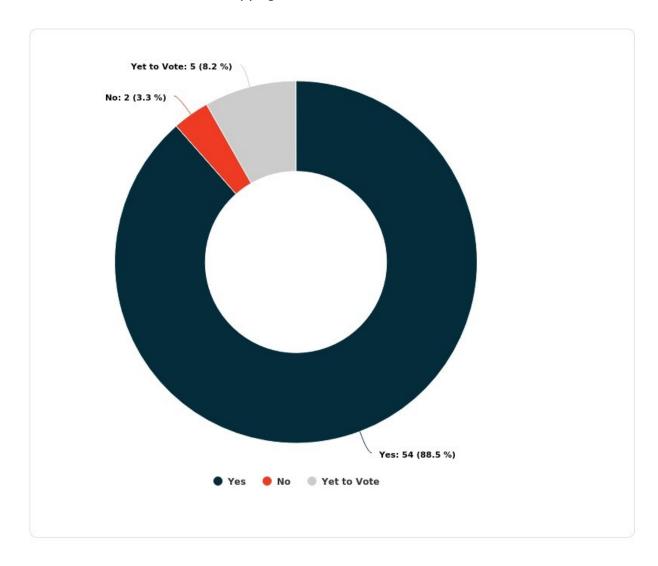

### **Declaration of Results**

### **Protected Action Ballot**

CEPU v Tomago Aluminium Company

B2025/478

Friday 28th March, 2025 2:05pm AEDT

#### 1. Vote Result

Total Eligible Voters: 61

Final Vote Audit: Friday 28th March, 2025 2:05pm AEDT

#### 1. An unlimited number of 1 hour stoppages of work?





#### 2. An unlimited number of 2 hour stoppages of work?





#### 3. An unlimited number of 3 hour stoppages of work?





#### 4. An unlimited number of 4 hour stoppages of work?





#### 5. An unlimited number of 8 hour stoppages of work?





#### 6. An unlimited number of 12 hour stoppages of work?





#### 7. An unlimited number of 24 hour stoppages of work?





#### 8. An unlimited number of 48 hour stoppages of work?





#### 9. An unlimited number of 72 hour stoppages of work?





#### 10. An unlimited number of stoppages of work for a period of one week?





#### 11. An unlimited number of indefinite stoppages of work?





#### 12. An unlimited number of indefinite or periodic bans on overtime?





#### 13. An unlimited number of indefinite or periodic partial work ba