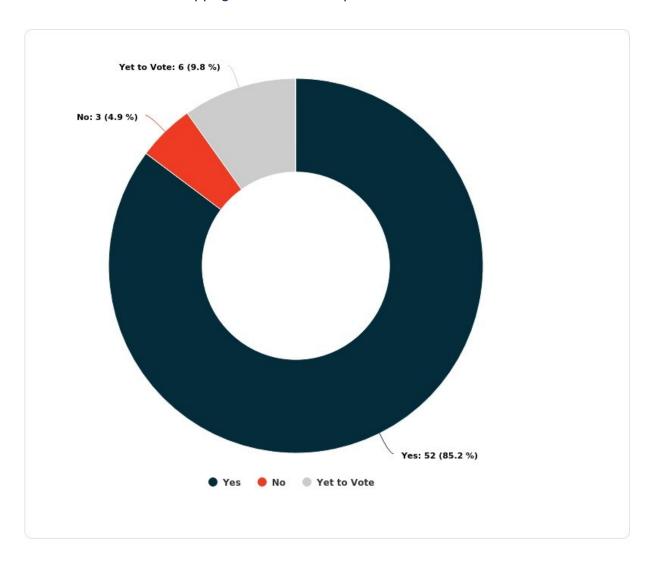

Company

B2025/478

Friday 28th March, 2025 2:05pm AEDT

#### 1. Vote Result

Total Eligible Voters: 61

Final Vote Audit: Friday 28th March, 2025 2:05pm AEDT

#### 1. An unlimited number of 1 hour stoppages of work?





#### 2. An unlimited number of 2 hour stoppages of work?





#### 3. An unlimited number of 3 hour stoppages of work?





#### 4. An unlimited number of 4 hour stoppages of work?





#### 5. An unlimited number of 8 hour stoppages of work?





#### 6. An unlimited number of 12 hour stoppages of work?





#### 7. An unlimited number of 24 hour stoppages of work?





#### 8. An unlimited number of 48 hour stoppages of work?





#### 9. An unlimited number of 72 hour stoppages of work?





#### 10. An unlimited number of stoppages of work for a period of one week?





#### 11. An unlimited number of indefinite stoppages of work?





#### 12. An unlimited number of indefinite or periodic bans on overtime?





#### 13. An unlimited number of indefinite or periodic partial work bans?





14. An unlimited number of periodic or indefinite bans on curtailment of electrical supply to a pot line due to power price demands or market price impact at the request of AGL or Tomago Aluminium Company



#### 15. An unlimited number of periodic or indefinite bans on holding permits to work?





16. An unlimited number of periodic or indefinite bans on the performance of Low Voltage (LV) isolations for work assigned to contractors or workers who are not employees of Tomago Aluminium Company?



17. An unlimited number of periodic or indefinite bans on the issue