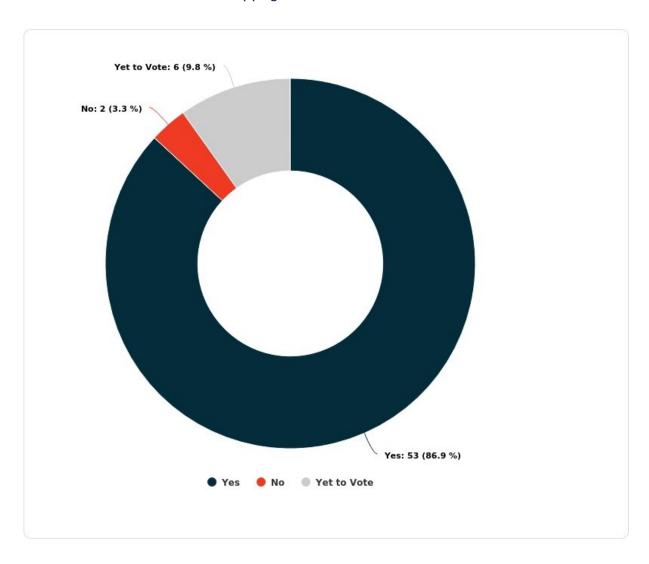

### **Declaration of Results**

### **Protected Action Ballot**

CEPU v Tomago Aluminium Company

B2025/478

Friday 28th March, 2025 2:05pm AEDT

#### 1. Vote Result

Total Eligible Voters: 61

Final Vote Audit: Friday 28th March, 2025 2:05pm AEDT

#### 1. An unlimited number of 1 hour stoppages of work?





#### 2. An unlimited number of 2 hour stoppages of work?





#### 3. An unlimited number of 3 hour stoppages of work?





#### 4. An unlimited number of 4 hour stoppages of work?





#### 5. An unlimited number of 8 hour stoppages of work?





#### 6. An unlimited number of 12 hour stoppages of work?





#### 7. An unlimited number of 24 hour stoppages of work?





#### 8. An unlimited number of 48 hour stoppages of work?





#### 9. An unlimited number of 72 hour stoppages of work?





#### 10. An unlimited number of stoppages of work for a period of one week?





#### 11. An unlimited number of indefinite stoppages of work?





#### 12. An unlimited number of indefinite or periodic bans on overtime?





#### 13. An unlimited number of indefinite or periodic partial work bans?





14. An unlimited number of periodic or indefinite bans on curtailment of electrical supply to a pot line due to power price demands or market price impact at the request of AGL or Tomago Aluminium Company



#### 15. An unlimited number of periodic or indefinite bans on holding permits to work?





16. An unlimited number of periodic or indefinite bans on the pe