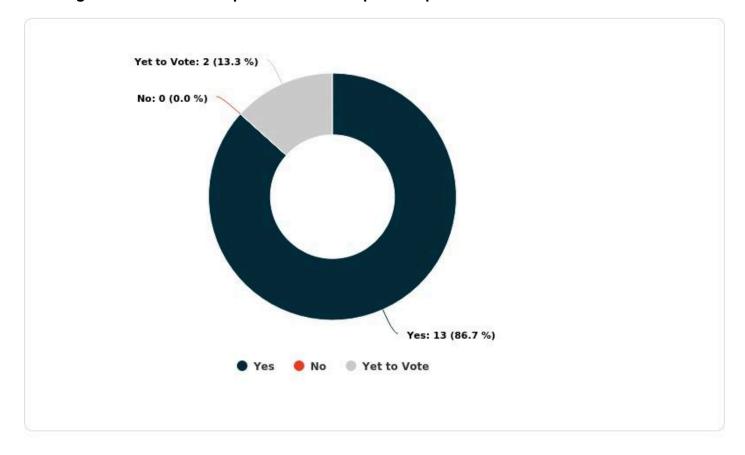

#### 1. Vote Result

Total Eligible Voters: 15

Total Voted: 13 (86.7%)
Total Voted All Questions:: 13 (86.7%)

Final Vote Audit: Tuesday 10th September, 2024 5:12pm AEST