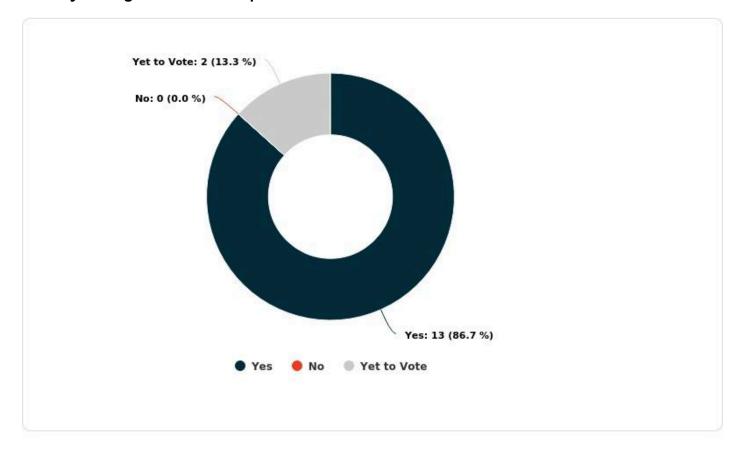

#### 1. Vote Result

Total Eligible Voters: 15

Total Voted: 13 (86.7%)
Total Voted All Questions:: 13 (86.7%)

Final Vote Audit: Tuesday 10th September, 2024 5:12pm AEST