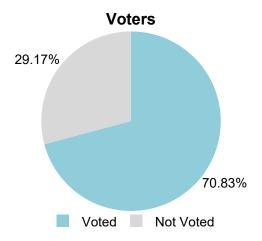

#### **Voter Roll**

The voter roll for the ballot consisted of 48 registered voters. 34 voters responded to the ballot notification sent out by TrueVote.